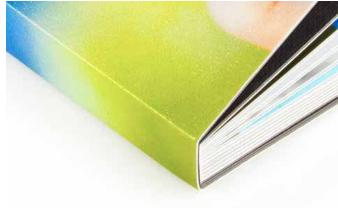

## **CANVAS PRINTS**

Vibrant colors printed with pro lab Giclee technology on a textured surface. Laminated to resist moisture and fading.

| 8x10  | \$170 |
|-------|-------|
| 8x12  | \$177 |
| 12x12 | \$192 |
| 11x14 | \$200 |
| 12x18 | \$225 |
| 16x20 | \$250 |
| 16x24 | \$277 |
| 20x30 | \$440 |
| 30x40 | \$630 |