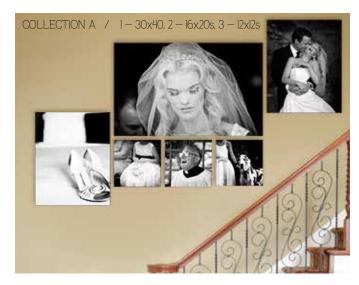

# FINE ART WALL COLLECTIONS

Thoughtfully designed walls add character and bring personality to a room. For the most personal touch, include your favorite memories from our session.

COLLECTION F / 8x10, 11x14, 8x10