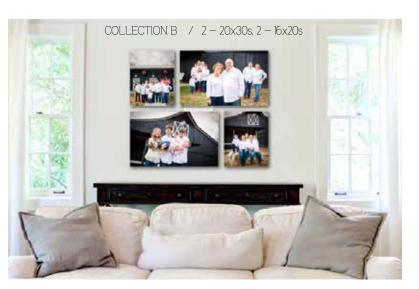

# FINE ART WALL COLLECTIONS

Thoughtfully designed walls add character and bring personality to a room. For the most personal touch, include your favorite memories from our session.

COLLECTION G / 20x30, 3 - 8x12s