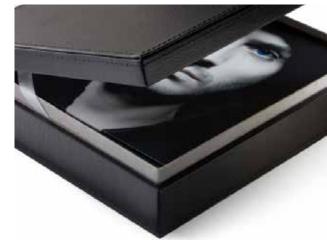

### FLUSH MOUNT ALBUMS

A robust album that carries its weight in a crafted feel with rigid, thick unbending pages Flush Mounted on Substrate Core a Hand—crafted to last for generations. Our flush mount albums have coating that protects against spills and stains. Silver, black or gold gilding options available. Library binding:

#### HARD COVER FLUSH MOUNT ALBUM

A thick hard covered Flush Mount album with a richly textured custom Panoramic image Cover featuring high density colors and texts. Spine text option available.

Starting at \$105