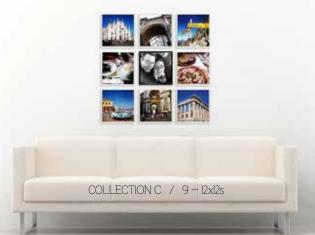

| \$240     | \$300       | \$390                    | \$3        |





## PRESENTATION BOXES

Perfect for Gifts, Presenting and Preserving.

|             | Size  | Price |
|-------------|-------|-------|
| Square      | 8x8   | \$30  |
| •           | 10x10 | \$35  |
|             | 12x12 | \$40  |
|             | 14x14 | \$55  |
|             |       |       |
| Portrait or | 11x8  | \$35  |
| Landscape   | 14x11 | \$45  |
|             | 16x12 | \$55  |
|             |       |       |



\*All albums include the design fee and are guaranteed for 30 days. Shipping and Tax are calculated separately.



# FINE ART WALL COLLECTIONS

Thoughtfully designed walls add character and bring personality to a room. For the most personal touch, include your favorite memories from our session.













COLLECTION F / 8x10, 11x14, 8x10







2016

# FINE ART WALL COLLECTIONS

Thoughtfully designed walls add character and bring personality to a room. For the most personal touch, include your favorite memories from our session.















COLLECTION G / 20x30, 3 - 8x12s

COLLECTION 1 / 16x24, 3 - 6x6s

## WALL ART COLLECTIONS

|   | Mounted<br>Wall Print | Wood  | Canvas | Vivid Metal<br>w/ Mounting |
|---|-----------------------|-------|--------|----------------------------|
| Α | \$595                 | \$789 | \$1706 | \$1264                     |
| В | \$390                 | \$620 | \$1380 | \$986                      |
| С |                       | \$507 | \$1728 | \$900                      |
| D | \$275                 | \$445 | \$940  | \$696                      |
| Е