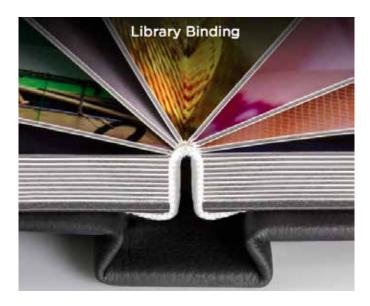

### FLUSH MOUNT ALBUMS

A robust album that carries its weight in a crafted feel with rigid, thick unbending pages Flush Mounted on Substrate Core a Hand—crafted to last for generations. Our flush mount albums have coating that protects against spills and stains. Silver, black or gold gilding options available. Library binding: