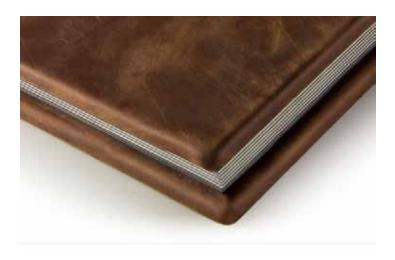

## LEATHER FLUSH MOUNT ALBUM

A Flush Mount album with a thick Full Grain genuine Leather cover available in 6 color options.

Starting at \$150

# LEATHER FLUSH MOUNT ALBUM

A Flush Mount album with a thick Full Grain genuine Leather cover available in 6 color options.

| Lustre<br>(E-Surface) | Size  | Thin  | Thick | Rigid | Extra Page |
|-----------------------|-------|-------|-------|-------|------------|
| Square                | 6x6   | \$150 |       |       |            |
| ·                     | 8x8   | \$210 | \$240 | \$300 | \$4        |
|                       | 10x10 | \$300 | \$330 | \$420 | \$5        |
|                       | 12x12 | \$420 | \$480 | \$600 | \$6        |
| •                     | 14x14 |       | \$750 | \$900 | \$10       |
| Portrait/             | 8x6   | \$180 |       |       |            |
| Landscape             | 11x8  | \$300 | \$330 | \$420 | \$5        |
| •                     | 14x11 | \$450 | \$510 | \$630 | \$8        |
|                       | 16x12 |       | \$750 | \$900 | \$10       |