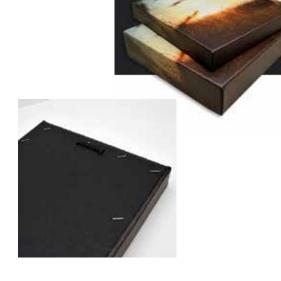

#### 2016

Handcrafted and ready to hang with a stainless steel mount, the thick gallery—grade poly—cotton canvas is stretched snugly over a 1.25" thick solid wood backing frame. Assembly is by a trained craftsman.

## **CANVAS PRINTS**

Vibrant colors printed with pro lab Giclee technology on a textured surface. Laminated to resist moisture and fading.

| 8x10  | \$170 |
|-------|-------|
| 8x12  | \$177 |
| 12x12 | \$192 |
| 11x14 | \$200 |
| 12x18 | \$225 |
| 16x20 | \$250 |
| 16x24 | \$277 |
| 20x30 | \$440 |
| 30x40 | \$630 |