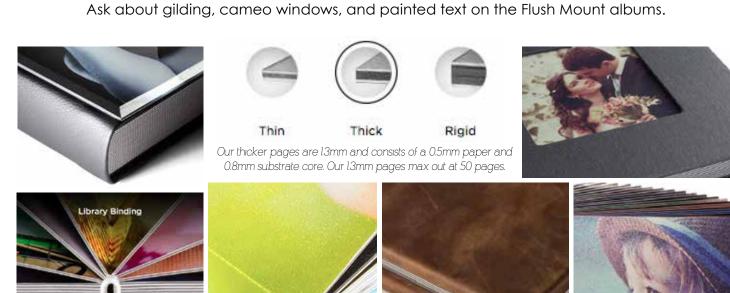

### FLUSH MOUNT ALBUMS

A robust album that carries its weight in a crafted feel with rigid, thick unbending pages Flush Mounted on Substrate Core a Hand—crafted to last for generations. Our flush mount albums have coating that protects against spills and stains. Silver, black or gold gilding options available. Library binding:

Parent book options available with Flush Mount albums. Some restrictions apply.

Ask about ailding, cameo windows, and painted text on the Flush Mount albums.

Extra Page

Thin

| (E-Surface)                     | Size  |             | Ihin                    | Thick     | Rigid            | Extra Page |
|---------------------------------|-------|-------------|-------------------------|-----------|------------------|------------|
| C au . aura                     | 6x6   |             | \$105                   |           |                  |            |
| Square                          | 8x8   |             | \$150                   | \$180     | \$240            | \$4        |
|                                 | 10x10 |             | \$180                   | \$210     | \$270            | \$5        |
|                                 | 12x12 |             | \$240                   | \$300     | \$360            | \$6        |
| -                               | 14x14 |             |                         | \$450     | \$340            | \$10       |
| Portrait/                       | 8x6   |             | \$120                   |           |                  |            |
| Landscape .                     | 11x8  |             | \$180                   | \$210     | \$270            | \$5        |
|                                 | 14x11 | 4x11 \$270  |                         | \$330     | \$420            | \$8        |
| -                               | 16x12 |             |                         | \$450     | \$540            | \$10       |
| Metallic (Fuji Pe<br>Artisan Ma | -     | Size:       | Thin                    | Thick     | Rigid            | Extra Page |
| Square                          |       | 6x6         | \$165                   |           |                  |            |
| 3quale                          |       | 8x8         | \$210                   | \$240     | \$300            | \$6        |
|                                 | -     | 10x10       | \$240                   | \$270     | \$330            | \$9        |
|                                 |       | 12x12       | \$330                   | \$390     | \$480            | \$11       |
|                                 |       | 14x14       |                         | \$600     | \$720            | \$16       |
|                                 |       |             |                         | ·         |                  |            |
| Portrait/                       |       | 8x6         | \$180                   |           |                  |            |
| Portrait/<br>Landscap           |       | 8x6<br>11x8 | \$180<br>\$240          | <br>\$270 | <u></u><br>\$330 |            |
| Portrait/<br>Landscap           | e     |             | \$180<br>\$240<br>\$360 |           | \$330<br>\$510   | \$9        |
|                                 | e     | 11x8        | \$240                   | <br>\$270 | ·                |            |

Gilding \$10

Our thicker pages are 1.3mm and consists of a 0.5mm paper and 0.8mm substrate core. Our 1.3mm pages max out at 50 pages (25 sheets).

Thin

Thick

Rigid