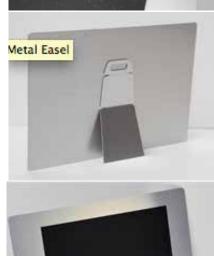

#### METAL PRINT MOUNTING OPTIONS

Magnet Mount - up to 8x10 - \$2

Metal Easel - up to 11x14 - \$8

Float Mount - 6x6-12x12 - \$10

12x18 - \$20

16x20 - 20x30 - \$40

30x40 - \$60