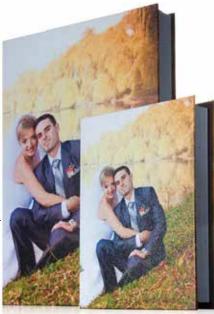

### WALL PRINTS

Professional photo prints on archival paper mounted on V8\* FoamBoard in a luster finsh.

| 8x12  | \$45 | 20x20 | \$85  |
|-------|------|-------|-------|
| 11x14 | \$65 | 20x24 | \$90  |
| 10x20 | \$70 | 20x30 | \$115 |
| 16x16 | \$75 | 24x36 | \$180 |
| 16x20 | \$80 | 30x40 | \$240 |

## **CANVAS PRINTS**

Vibrant colors printed with pro lab Giclee technology on a textured surface. Laminated to resist moisture and fading.

| 8x10  | \$170 |
|-------|-------|
| 8x12  | \$177 |
| 12x12 | \$192 |
| 11x14 | \$200 |
| 12x18 | \$225 |
| 16x20 | \$250 |
| 16x24 | \$277 |
| 20x30 | \$440 |
| 30x40 | \$630 |