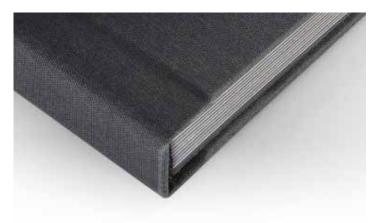

### FLUSH MOUNT ALBUMS

A robust album that carries its weight in a crafted feel with rigid, thick unbending pages Flush Mounted on Substrate Core a Hand—crafted to last for generations. Our flush mount albums have coating that protects against spills and stains. Silver, black or gold gilding options available. Library binding:

#### LINEN FLUSH MOUNT ALBUM

An Elegantly textured Flush Mount album available in 12 color options.

Starting at \$120