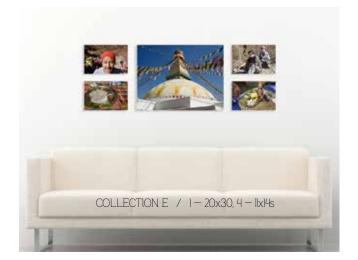

# FINE ART WALL COLLECTIONS

Thoughtfully designed walls add character and bring personality to a room. For the most personal touch, include your favorite memories from our session.

COLLECTION G / 20x30, 3 - 8x12s