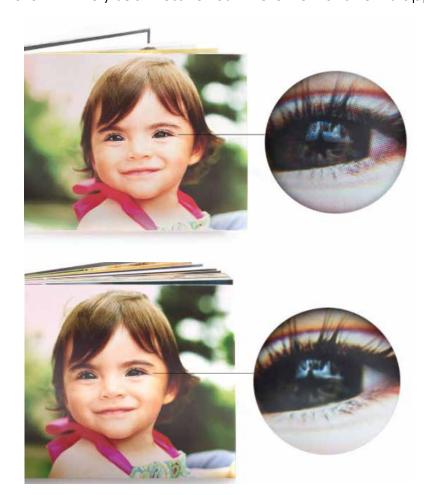

Traditional inkjet printing uses a CMYK halftoning method. This consists of small dots packed closely together to give the illusion of transitions. Halftoning can never faithfully reproduce a photo's true tones, depths or gradations.

If you examine halftone prints closely you'll notice grainy noise added where there should be soft smooth transitions. It does not matter whether a printing press uses 4 colors, 6 colors or 8 color "HD" printing. They all rely on halftone CMYK technology, which is fundamentally gamut limited.

Real photo printing doesn't use halftoning. Instead it uses a chemical process done through exposure practices that have been practiced for 100 years. The final result is a real photo with truly seamless tones where no transition is apparent.