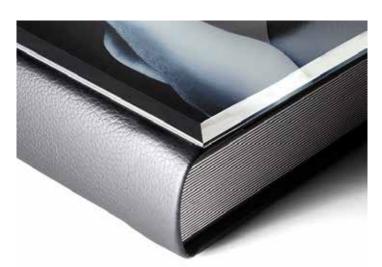

### FLUSH MOUNT ALBUMS

A robust album that carries its weight in a crafted feel with rigid, thick unbending pages Flush Mounted on Substrate Core a Hand—crafted to last for generations. Our flush mount albums have coating that protects against spills and stains. Silver, black or gold gilding options available. Library binding: