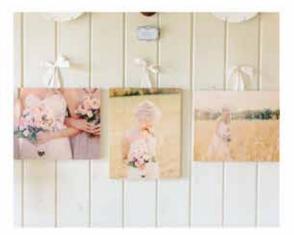

### WALL PRINTS

Professional photo prints on archival paper mounted on V8\* FoamBoard in a luster finsh.

| 8x12  | \$45 | 20x20 | \$85  |
|-------|------|-------|-------|
| 11x14 | \$65 | 20x24 | \$90  |
| 10x20 | \$70 | 20x30 | \$115 |
| 16x16 | \$75 | 24x36 | \$180 |
| 16x20 | \$80 | 30x40 | \$240 |

## WOOD PRINTS

Printed directly on to a 3/4' wooden board for a natural yet sophisticated look.

The natural tones and grain of the wood combine with your image to create a truly unique work of art ready to hang.